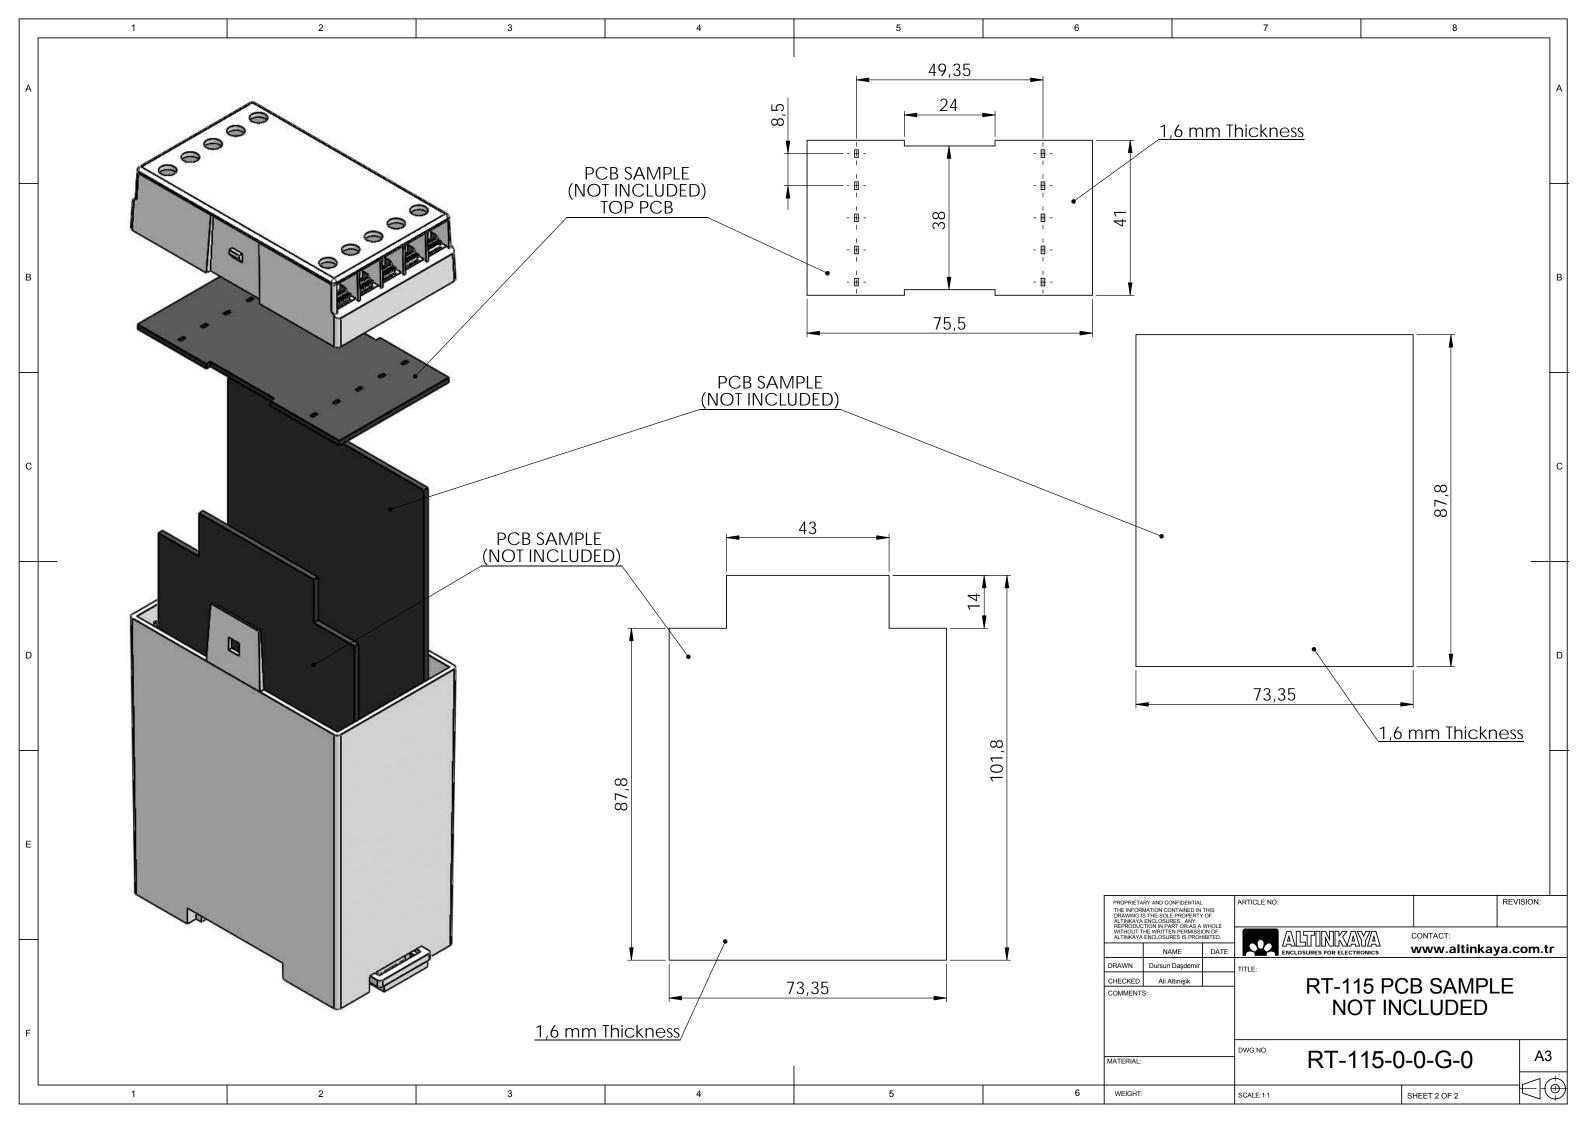

|                                 |                       | -              |                                    |              |
|---------------------------------|-----------------------|----------------|------------------------------------|--------------|
|                                 | 7                     | 8              |                                    | A            |
|                                 |                       |                |                                    | В            |
|                                 |                       |                |                                    | с            |
|                                 |                       |                |                                    | D            |
|                                 |                       |                |                                    |              |
| AL<br>N THIS<br>TY OF           | ARTICLE NO:           |                | REVISION:                          |              |
| A WHOLE<br>SION OF<br>DHIBITED. |                       |                | inkova a '                         |              |
| DATE                            | ENCLOSURES FOR ELECTR | RONICS WWW.alt | inkaya.com.t                       | r            |
| 1                               | RT-1                  | 15 Röle Kut    | tusu                               |              |
|                                 | DWG NO. RT-1          | 15-0-0-G-(     | ) A3                               | 3            |
|                                 | SCALE:1:1             | SHEET 1 OF 2   | ++++++++++++++++++++++++++++++++++ | $\widehat{}$ |