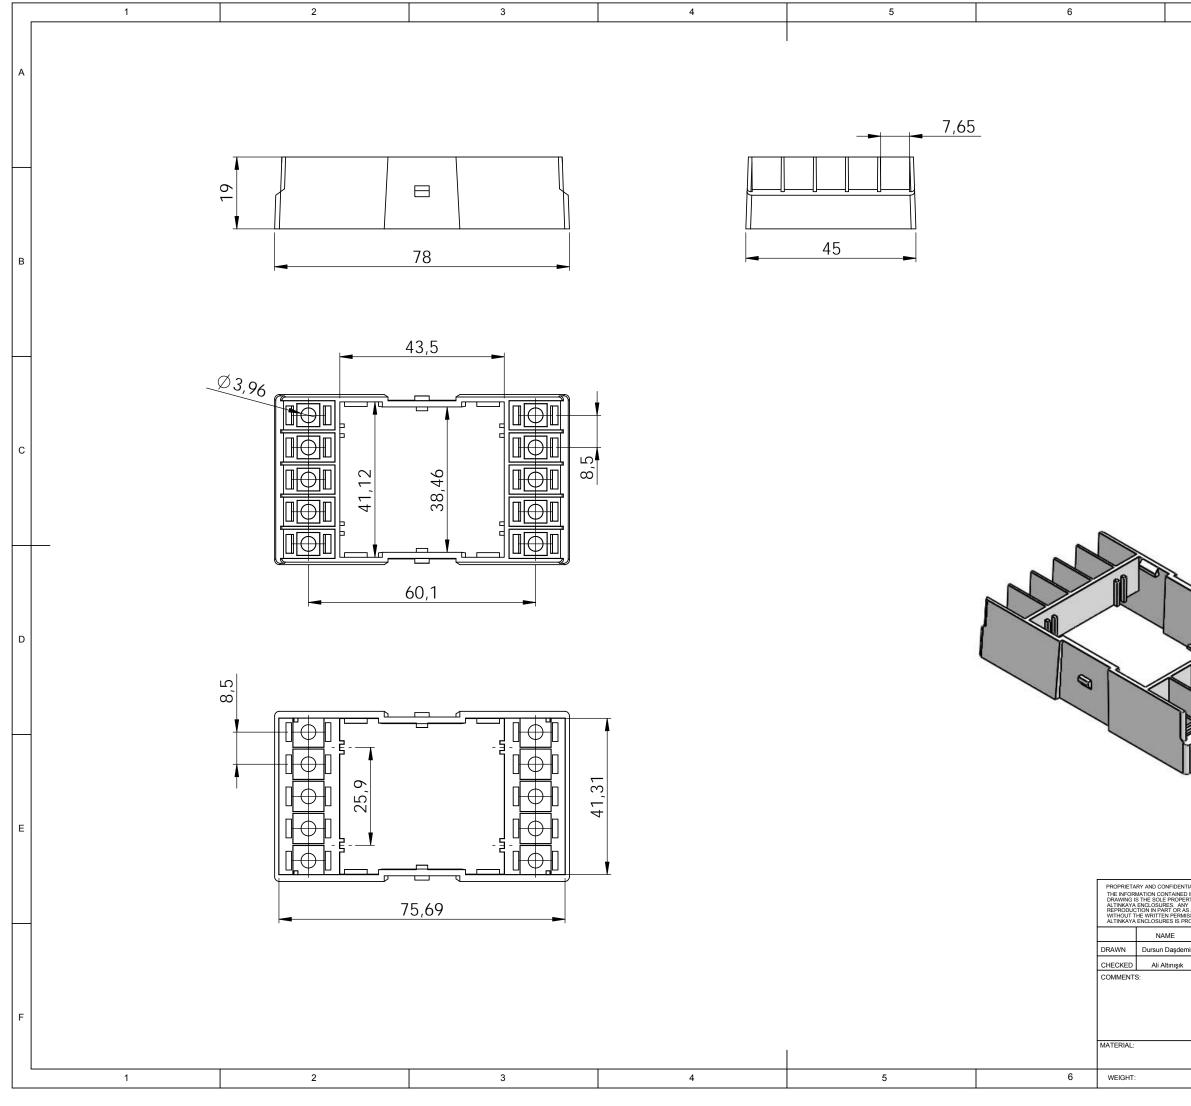

|                                                            | 7                      |      | 8            |  |        |           |  |  |
|------------------------------------------------------------|------------------------|------|--------------|--|--------|-----------|--|--|
|                                                            |                        |      |              |  |        | А         |  |  |
|                                                            |                        |      |              |  |        | В         |  |  |
|                                                            |                        |      |              |  |        | С         |  |  |
|                                                            |                        |      |              |  |        | D         |  |  |
|                                                            |                        |      |              |  |        |           |  |  |
| AL<br>IN THIS<br>TY OF<br>A WHOLE<br>ISION OF<br>OHIBITED. | ARTICLE NO:            | YZA  | CONTACT:     |  | ISION: |           |  |  |
| DATE                                                       | TITLE:<br>RT-115 Cover |      |              |  |        |           |  |  |
|                                                            | DWG NO. RT-1           | 15-F | 9-2-G-0      |  | A3     | <u>}</u>  |  |  |
|                                                            | SCALE:1:1              |      | SHEET 1 OF 1 |  |        | $\forall$ |  |  |