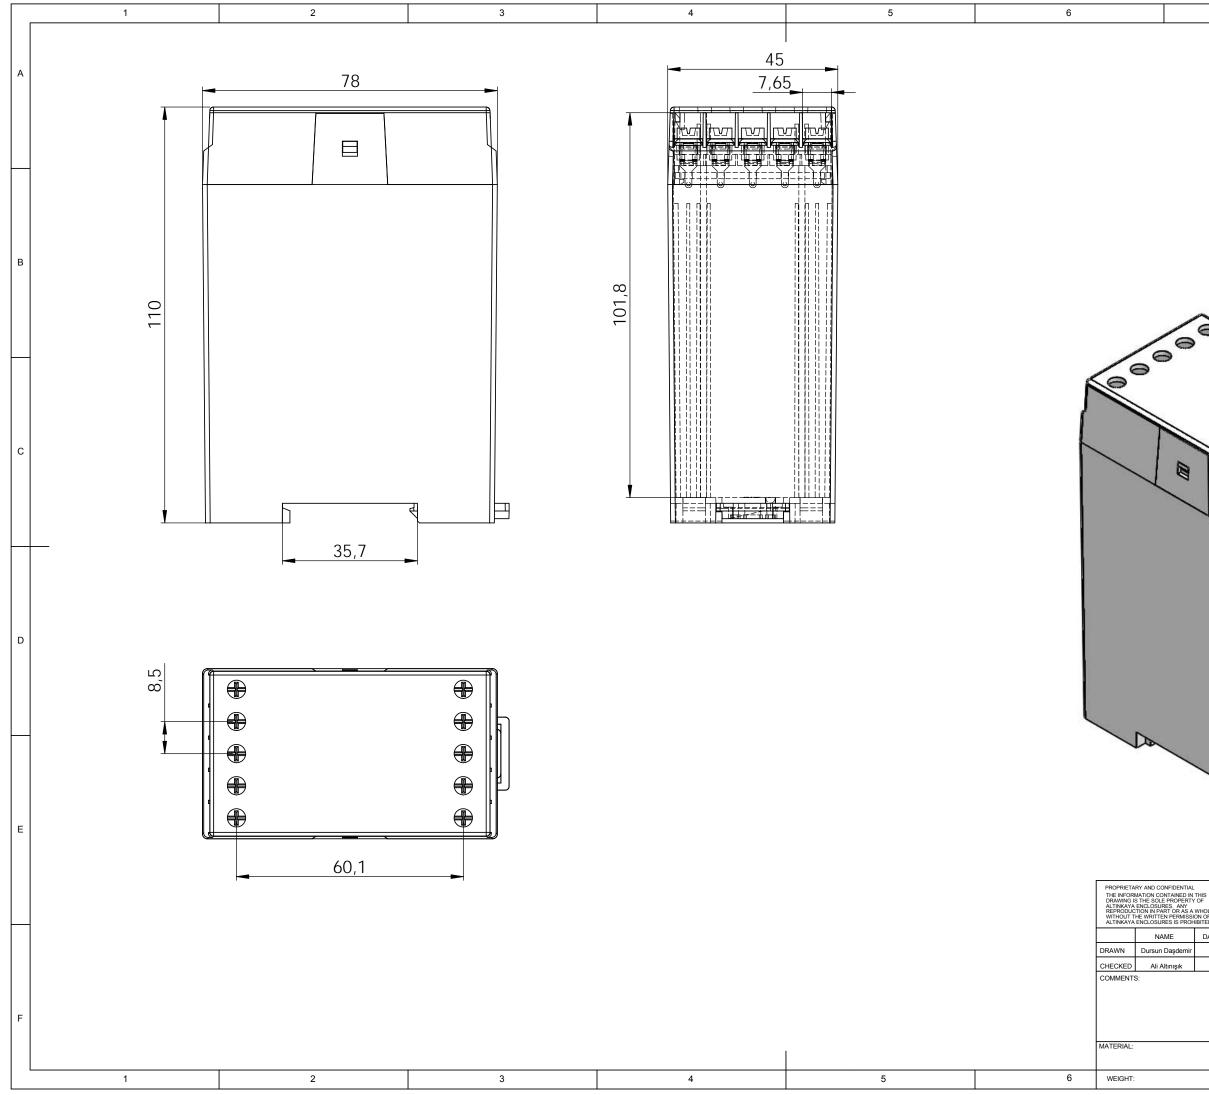

|                                 |                       | -              |                                    |              |
|---------------------------------|-----------------------|----------------|------------------------------------|--------------|
|                                 | 7                     | 8              |                                    | A            |
|                                 |                       |                |                                    | В            |
|                                 |                       |                |                                    | с            |
|                                 |                       |                |                                    | D            |
|                                 |                       |                |                                    |              |
| AL<br>N THIS<br>TY OF           | ARTICLE NO:           |                | REVISION:                          |              |
| A WHOLE<br>SION OF<br>DHIBITED. |                       |                | inkova a '                         |              |
| DATE                            | ENCLOSURES FOR ELECTR | RONICS WWW.alt | inkaya.com.t                       | r            |
| 1                               | RT-1                  | 15 Röle Kut    | tusu                               |              |
|                                 | DWG NO. RT-1          | 15-0-0-G-(     | ) A3                               | 3            |
|                                 | SCALE:1:1             | SHEET 1 OF 2   | ++++++++++++++++++++++++++++++++++ | $\widehat{}$ |