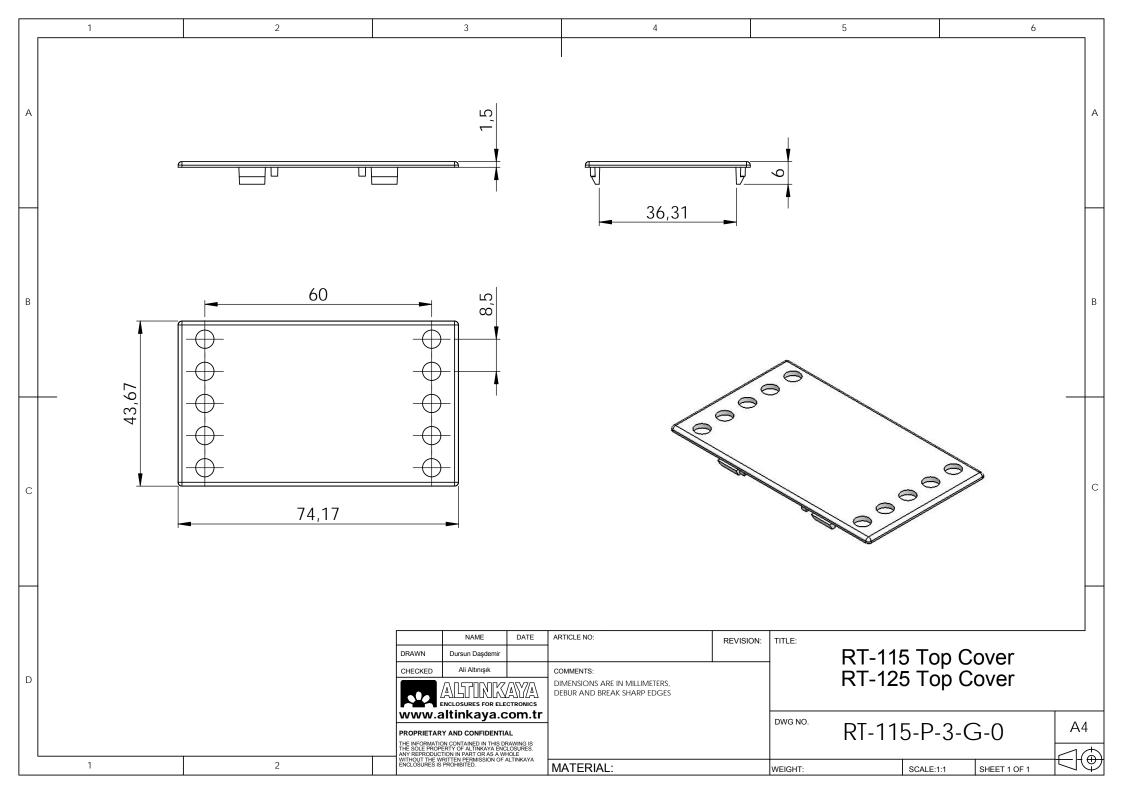

|                        |      |              |  |        | D         |  |  |
|                                                            |                        |      |              |  |        |           |  |  |
| AL<br>IN THIS<br>TY OF<br>A WHOLE<br>ISION OF<br>OHIBITED. | ARTICLE NO:            | YZA  | CONTACT:     |  | ISION: |           |  |  |
| DATE                                                       | TITLE:<br>RT-115 Cover |      |              |  |        |           |  |  |
|                                                            | DWG NO. RT-1           | 15-F | 9-2-G-0      |  | A3     | <u>}</u>  |  |  |
|                                                            | SCALE:1:1              |      | SHEET 1 OF 1 |  |        | $\forall$ |  |  |