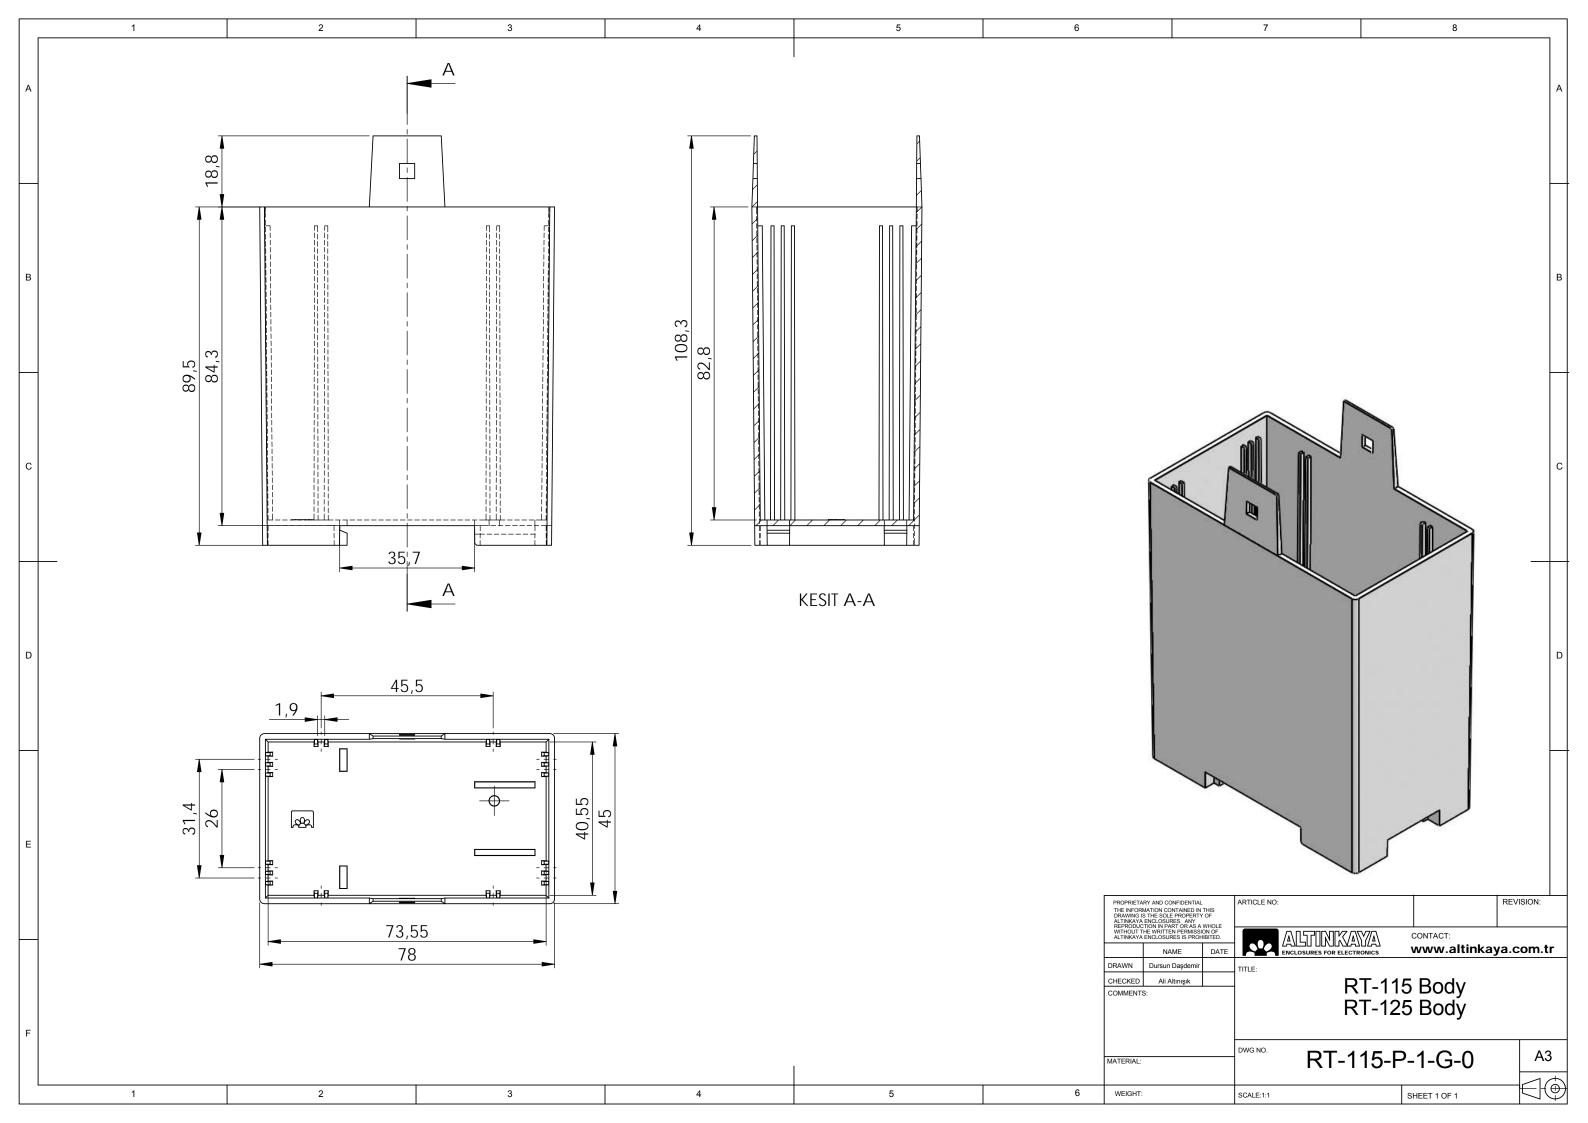

|                                 |                       | -              |                                    |              |
|---------------------------------|-----------------------|----------------|------------------------------------|--------------|
|                                 | 7                     | 8              |                                    | A            |
|                                 |                       |                |                                    | В            |
|                                 |                       |                |                                    | с            |
|                                 |                       |                |                                    | D            |
|                                 |                       |                |                                    |              |
| AL<br>N THIS<br>TY OF           | ARTICLE NO:           |                | REVISION:                          |              |
| A WHOLE<br>SION OF<br>DHIBITED. |                       |                | inkova a '                         |              |
| DATE                            | ENCLOSURES FOR ELECTR | RONICS WWW.alt | inkaya.com.t                       | r            |
| 1                               | RT-1                  | 15 Röle Kut    | tusu                               |              |
|                                 | DWG NO. RT-1          | 15-0-0-G-(     | ) A3                               | 3            |
|                                 | SCALE:1:1             | SHEET 1 OF 2   | ++++++++++++++++++++++++++++++++++ | $\widehat{}$ |